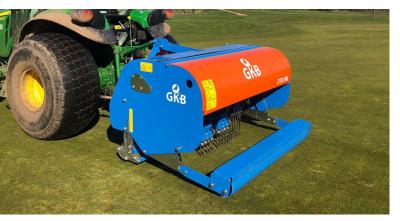

Compaction is a problem for groundsman and greenkeepers worldwide. Aeration of compacted sports fields and golf courses is a common practice in all renovations and maintenance programs. The GKB Deep Tine Aerator can penetrate through the compacted turf with various tine sizes on different depths. Surface water can pass through the profile and it allows air into the root structure which leads towards a healthier grass plant and improved surface.

With an adjustable 25-degree heave angle, the Deep Tine Aerator's tine holding system allows you to take control on removing compaction from various depths up to 40 cm.

The DTA210 and DTA240 are provided with a hydraulic depth adjustment so that the desired depth can be changed easily.

Featuring a 3-speed heavy duty gearbox, you can adjust the speed of the tines to create the required hole pattern in the turf.

The machine is provided with a unique tine mounting system, so that it's possible to quickly change to different tine sizes.