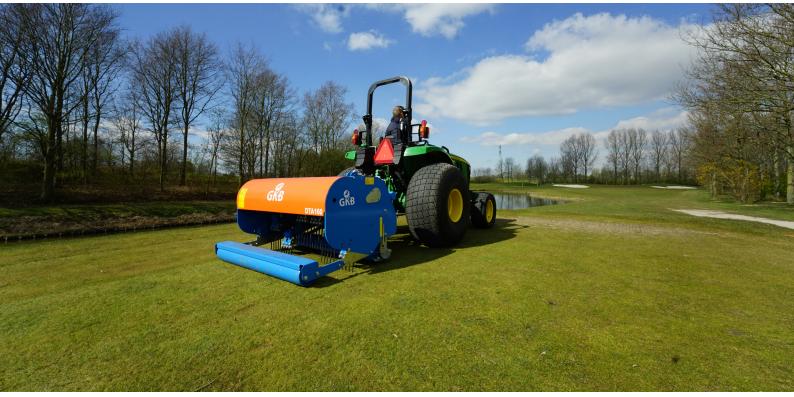

Compaction is a problem for groundsman and greenkeepers worldwide. Aeration of compacted sports fields and golf courses is a common practice in all renovations and maintenance programs. The GKB Deep Tine Aerator can penetrate through the compacted turf with various tine sizes on different depths. Surface water can pass through the profile and it allows air into the root structure which leads towards a healthier grass plant and improved surface.

With an adjustable 25-degree heave angle, the Deep Tine Aerator's tine holding system allows you to take control on removing compaction from various depths up to 40 cm.

The DTA210 and DTA240 are provided with a hydraulic depth adjustment so that the desired depth can be changed easily.

Featuring a 3-speed heavy duty gearbox, you can adjust the speed of the tines to create the required hole pattern in the turf.

The machine is provided with a unique tine mounting system, so that it's possible to quickly change to different tine sizes.