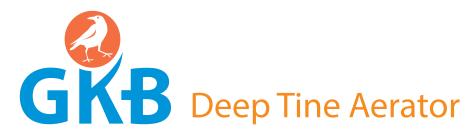

Compaction is a problem for groundsman and greenkeepers worldwide. Aeration of compacted sports fields and golf courses is a common practice in all renovations and maintenance programs. The GKB Deep Tine Aerator can penetrate through the compacted turf with various tine sizes on different depths. Surface water can pass through the profile and it allows air into the root structure which leads towards a healthier grass plant and improved surface.

With an adjustable 25-degree heave angle, the Deep Tine Aerator's tine holding system allows you to take control on removing compaction from various depths up to 40 cm.

The DTA210 and DTA240 are provided with a hydraulic depth adjustment so that the desired depth can be changed easily.

Featuring a 3-speed heavy duty gearbox, you can adjust the speed of the tines to create the required hole pattern in the turf.

The machine is provided with a unique tine mounting system, so that it's possible to quickly change to different tine sizes.